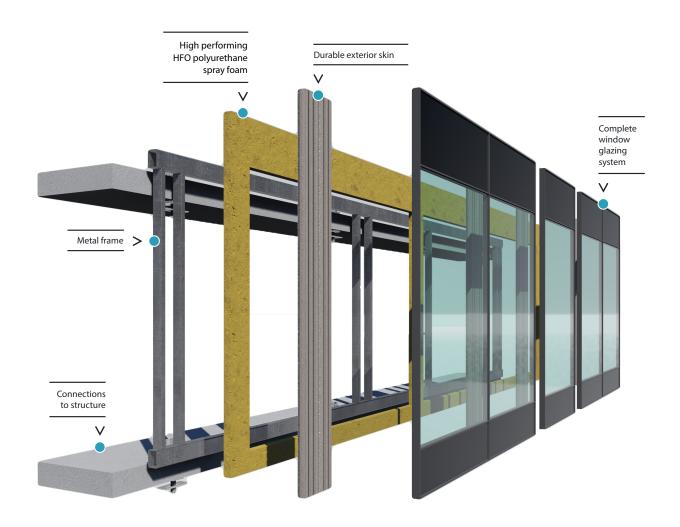

# **KEY BENEFITS**

- Aesthetic flexibility, for both materials and finishes
- Resilient and durable materials

Reduces the load on the structure

- Highly energy-efficient system with lower operating costs
- Sustainable design, contains 20%
  less carbon than traditional
  concrete systems
- Integrates well with adjacent systems
- Windows pre-installed in the factory
- Single point of contact for the building envelope warranty

Infinite Facade is designed and tested to meet or exceed the following standards:

#### AIR BARRIER

- ASTM E2357 ::: Performance and Reliability of Air Barrier Assembly
- ASTM E283 ::: Air Leakage Rate Across a Building Material

### FIRE RESISTENCE PERFORMANCE

- NFPA 285 ::: Standard Fire Test Method for Evaluation of Fire Propagation Characteristics of Exteri